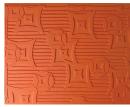

## MAKE YOUR OWN STAMPS & MATS

If you can draw or trace and follow a line, you can carve your own rubber stamps with any design you can imagine! With these 2x3" rubber stamp blanks and 9x12" sheets, you can cut and carve to create stamps of any size and design you want. (Pictured below is a stamp created by Stephanie Burton for her handbuilt sculptural & functional work).

See them all at georgies.com/mats

Flexible Rubber Mats TM100 - TM143 7" x 9" • \$23.00

PA01-2 thru PA01-8 8" x 12" • \$16.00

PA212 - PA219 10" x 15" • \$18.00

X-Large Plastic Mats PA02-2 thru PA02-6 12" x 16" • \$22.00