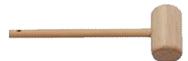

## PADDLES & MALLETS

Wood Texture Mallet - 12.5" x 3.3" x 2" FR4114.....\$8.90

Wood Mallet - 8" x 2.25" x 1.25"

FR5959.....\$4.10

Visit georgies.com/paddles for more designs